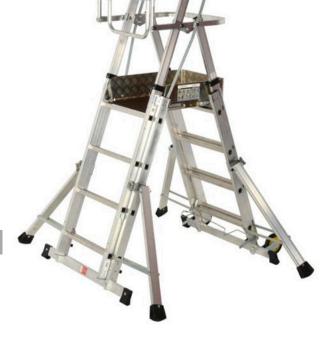

#### **SETTING UP**

Release transport catch

Stand ladder upright

Open ladder out

Ensure deck rests on top rear rung

Loosen clamps and slide out stabilisers on all 4 stiles

with stabiliser feet in contact with the ground

#### **SAFE USE**

Read the instructions

Visually check before use

Fully open ladder and stabilisers before use

Keep a secure grip

= Max. 110Kg (SWL) Duty rating

Ensure firm and level ground

Do not step off side of ladder