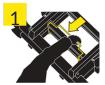

#### **SETTING UP**

Release transport catch

Stand ladder upright

Open ladder out

Ensure deck rests on top rear rung

Loosen clamps and slide out stabilisers on all 4 stiles

with stabiliser feet in contact with the ground