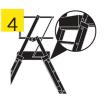

### ADJUSTING THE PLATFORM HEIGHT

Unlock ladder interlock clip

Push ladder up one rung and lock interlock clip

Repeat on opposite side. Repeat process until desired platform height is reached