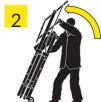

#### **SETTING UP**

Release transport catch

Stand ladder upright

Open ladder out

Ensure deck rests on top rear rung

Loosen clamps and slide out stabilisers on all 4 stiles

with stabiliser feet in contact with the ground