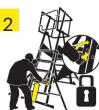

#### **SETTING UP**

Release transport catch

Stand ladder upright

Open ladder out

Ensure deck rests on top rear rung

Loosen clamps and slide out stabilisers on all 4 stiles

with stabiliser feet in contact with the ground