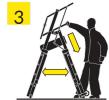

# GUARDMAX

Telescopic Platform Ladder

## **User Guide**

#### **SETTING UP**



Release transport catch



Stand ladder upright



Open ladder out



Ensure deck rests on top rear rung



Loosen clamps and slide out stabilisers on all 4 stiles



with stabiliser feet in contact with the ground



Unlock the gate and climb onto the platform



Close gate and engage latch

### ADJUSTING THE PLATFORM HEIGHT



Unlock ladder interlock clip



Push ladder up one rung and lock interlock clip



Repeat on opposite side. Repeat process until desired platform height is reached



#### **SAFE USE**



Read the instructions



Visually check before use



Fully open ladder and stabilisers before use



Keep a secure grip



= Max. 110Kg (SWL) Duty rating



Ensure firm and level ground



Do not step off side of ladder



1 person only



Avoid over reaching



Avoid electrical hazards



OEnsure ground is free from contaminen